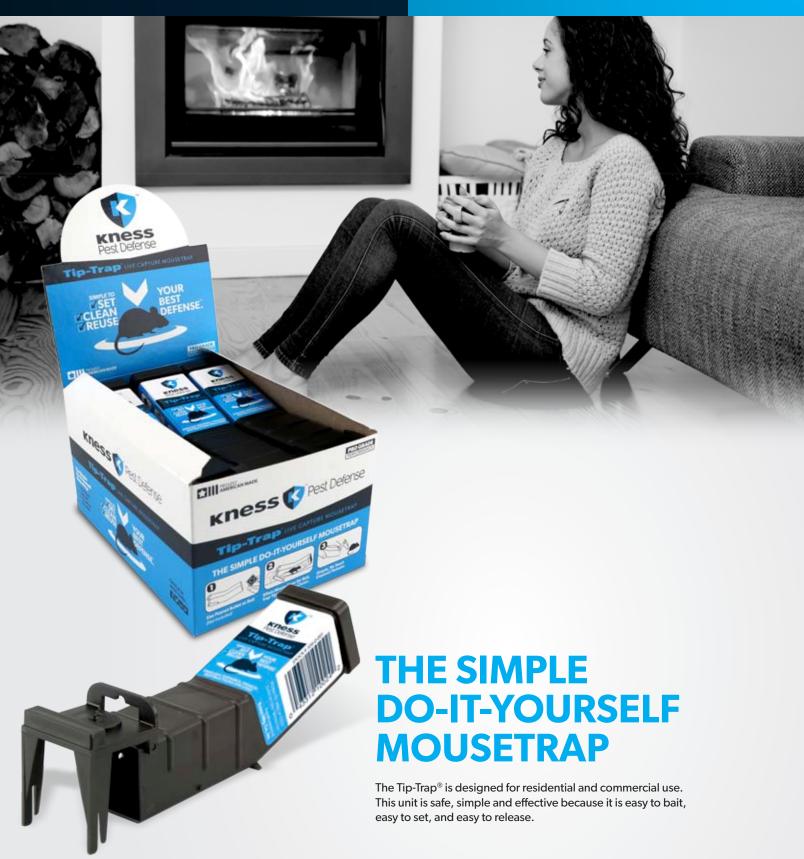

## Tip-Trap® LIVE CAPTURE MOUSETRAP

# SIMPLE TO CLEAN REUSE

#### **✓** Simple to Set

- Quick, easy placement of trap.
- No fingers caught in traps.

#### **Unique Design**

- No harmful chemicals, baits or poisons.
- Safe to use around children and pets.
- Resistant to stains and odor.
- Reusable and easy to clean.

#### **✓** Versatile Trap

• Can be used everywhere.

Made of polypropylene. Resistant to stains and odors. Tip-Traps® are easy to clean and can be reused or disposed of after mouse is caught. Snap-E\* MOUSETRAP