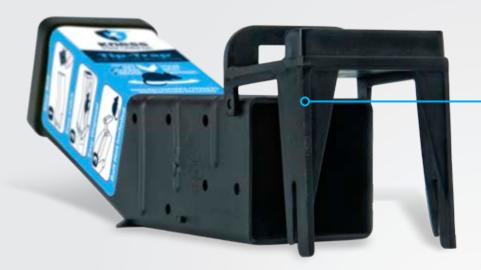

#### **✓** Versatile Trap

• Can be used everywhere.

Made of polypropylene. Resistant to stains and odors. Tip-Traps® are easy to clean and can be reused or disposed of after mouse is caught. Snap-E\* MOUSETRAP