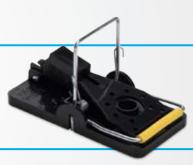

Snap-E® mousetraps are escape proof and the innovative design ensures you'll never touch another mouse.

View all our products online at kness.com/products